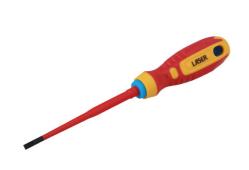

## Flat Insulated Screwdriver 4.0 x 100mm

Fully insulated VDE flat blade screwdriver manufactured from chrome molybdenum with a soft grip handle and featuring a slim profile blade, suitable for use on fixings with limited access. VDE certified for safe operator use on live circuits up to 1000v AC and 1500v DC. Ideal for use electricians, auto electricians or mechanics working on hybrid and electric vehicles.

## **Additional Information**

- Profile: Flat 4.0; shaft length: 100mm.
- · Slim blade for confined areas. Soft grip handle with hanging hole.
- Blade manufactured from chrome molybdenum.
- VDE/GS approved. Suitable for industry, automotive and domestic use.
- Safe operator use for live voltages up to 1000V AC / 1500V DC (VDE / IEC60900:2018 approved).