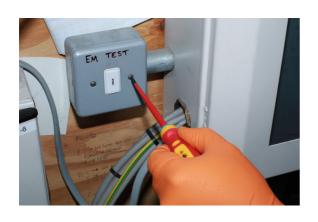

## Flat Insulated Screwdriver 4.0 x 100mm

Fully insulated VDE flat blade screwdriver manufactured from chrome molybdenum with a soft grip handle and featuring a slim profile blade, suitable for use on fixings with limited access. VDE certified for safe operator use on live circuits up to 1000v AC and 1500v DC. Ideal for use electricians, auto electricians or mechanics working on hybrid and electric vehicles.

## **Additional Information**

- Profile: Flat 4.0; shaft length: 100mm.
- · Slim blade for confined areas. Soft grip handle with hanging hole.
- Blade manufactured from chrome molybdenum.
- VDE/GS approved. Suitable for industry, automotive and domestic use.
- Safe operator use for live voltages up to 1000V AC / 1500V DC (VDE / IEC60900:2018 approved).