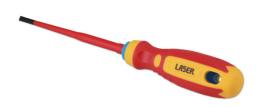

## Flat Insulated Screwdriver 4.0 x 100mm

Fully insulated VDE flat blade screwdriver manufactured from chrome molybdenum with a soft grip handle and featuring a slim profile blade, suitable for use on fixings with limited access. VDE certified for safe operator use on live circuits up to 1000v AC and 1500v DC. Ideal for use electricians, auto electricians or mechanics working on hybrid and electric vehicles.

## **Additional Information**

- Profile: Flat 4.0; shaft length: 100mm.
- · Slim blade for confined areas. Soft grip handle with hanging hole.
- Blade manufactured from chrome molybdenum.
- VDE/GS approved. Suitable for industry, automotive and domestic use.
- Safe operator use for live voltages up to 1000V AC / 1500V DC (VDE / IEC60900:2018 approved).